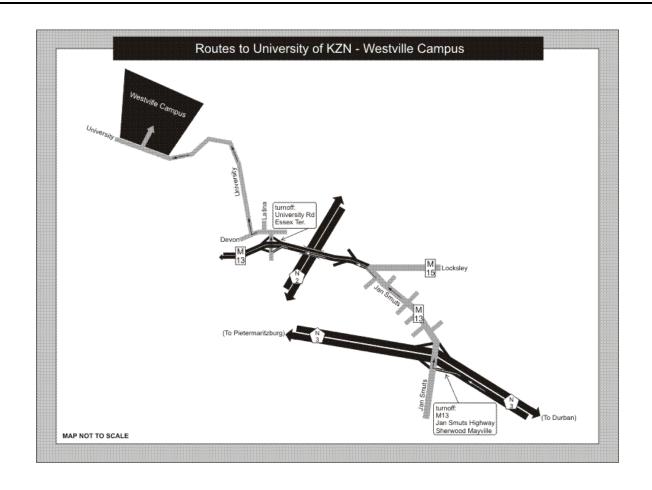

The show is open to all members of the public especially school learners (suitable for both junior and high schools) and their parents or teachers.

The show will be held on the WESTVILLE Campus of the University of KwaZulu-Natal (map attached). Directions are also available from security at the entrance to the campus.