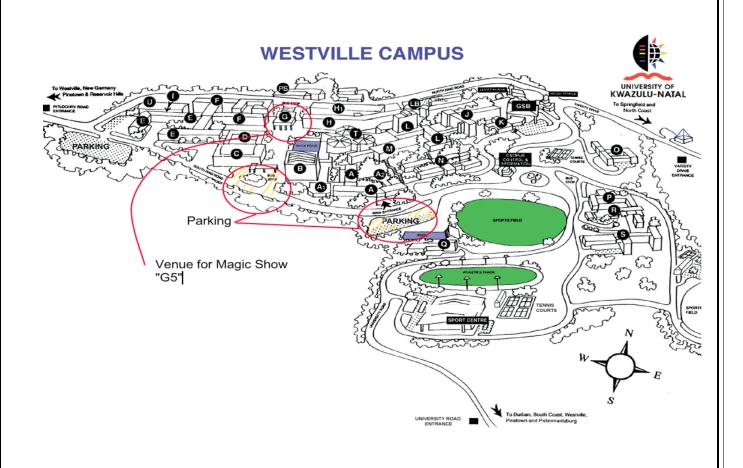

The show is open to all members of the public especially school learners (suitable for both junior and high schools) and their parents or teachers.

The show will be held on the WESTVILLE Campus of the University of KwaZulu-Natal (map attached). Directions are also available from security at the entrance to the campus.

 $\bigcirc$ n

Tuesday, 28<sup>th</sup> November starting at 17h00 for 17h30 Venue: G5