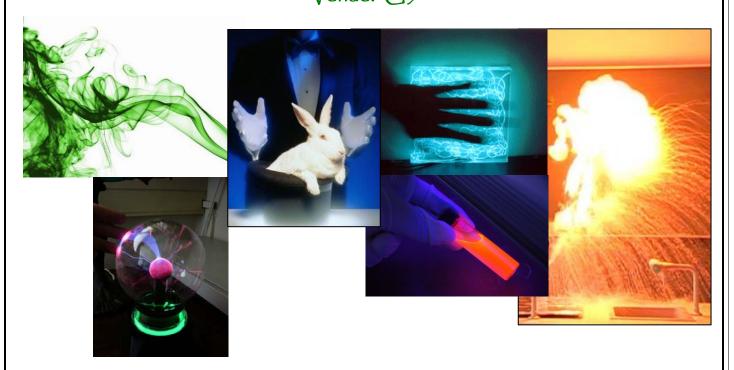

## The Magnificent Magic Show

With Magicians to entertain you with marvels and wonders!!

The Magic Show has been running for many years and is full of smoke, bangs and magic tricks - just the sort of thing to end off the year!